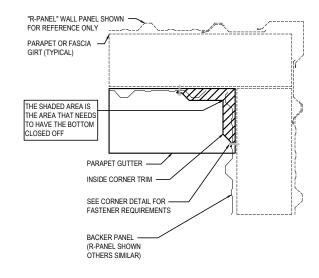

## PARAPET GUTTER

**ROOF LINE TERMINATION** 

#### DK7261 PARAPET GUTTER - BACKER PANEL

Download the DWG file by clicking here.

### PARAPET GUTTER - BACKER PANEL

UNIVERSAL PARAPET GUTTER BACK PANEL FINISH DETAIL SEE PARAPET GUTTER DETAIL FOR PANEL CLOSURE REQUIREMENTS

DK7261

#### **Detailer Notes:**

 DETAIL DK7261 & EK7061 ARE THE SAME DETAIL. THE DUPLICATION IS TO GET THE DETAILS IN ORDER WITH RESPECTIVE PANEL SYSTEMS. THIS DETAIL IS USED WITH THE R-PANEL ROOF SYSTEM.

Issued : 07.13.23 (MR2023.07) CERTIFIED ERECTION DETAILS Detail Size (W x H) : 1 x 2