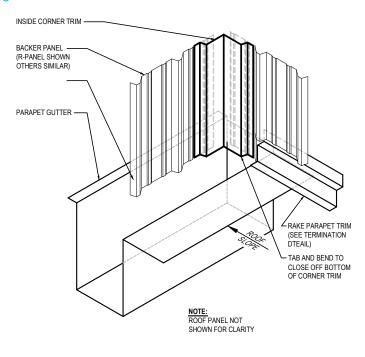

## PARAPET GUTTER

**ROOF LINE TERMINATION** 

#### DK7261 PARAPET GUTTER - BACKER PANEL

Download the DWG file by clicking here.

### PARAPET GUTTER - BACKER PANEL

UNIVERSAL PARAPET GUTTER BACK PANEL FINISH DETAIL SEE PARAPET GUTTER DETAIL FOR PANEL CLOSURE REQUIREMENTS

DK7261

#### **Detailer Notes:**

 DETAIL DK7261 & EK7061 ARE THE SAME DETAIL. THE DUPLICATION IS TO GET THE DETAILS IN ORDER WITH RESPECTIVE PANEL SYSTEMS. THIS DETAIL IS USED WITH THE R-PANEL ROOF SYSTEM.

Issued : 07.13.23 (MR2023.07) CERTIFIED ERECTION DETAILS Detail Size (W x H) : 1 x 2